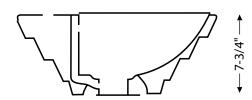

# 18-1/2"

## **Features:**

- Single faucet hole
- · Overflow drain with included chrome cap

Material: Vitreous china

Installation: Above-counter or countertop Dimensions: 18-1/2" W x 18-1/2" L x 7-3/4" D

Strainer not included