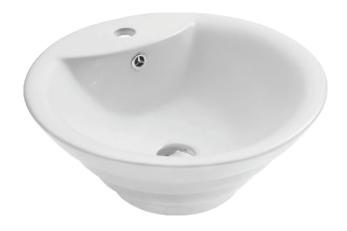

## **SPECIFICATIONS**

A clean, understated rim make this sink a compelling contemporary choice for your bathroom. The deep basin offers a sleek alternative to traditional designs.

## **Features:**

- Single faucet hole
- · Overflow drain with included chrome cap

Material: Vitreous china

Installation: Above-counter or countertop Dimensions: 18-1/2" W x 18-1/2" L x 7-3/4" D

Strainer not included